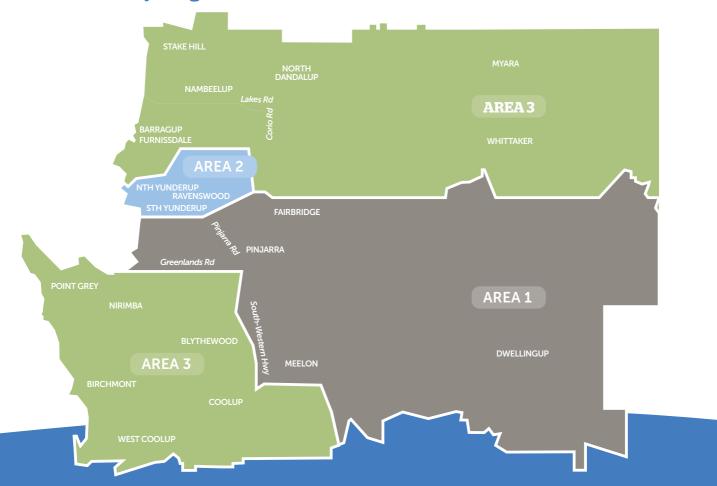

## Waste and recycling

| Verge collections |                                                                                                                 | Green                 | Green               | Hard                  |
|-------------------|-----------------------------------------------------------------------------------------------------------------|-----------------------|---------------------|-----------------------|
|                   |                                                                                                                 | waste                 | waste 2             | waste                 |
| AREA 1            | Pinjarra, North                                                                                                 | 7                     | 17                  | 20                    |
|                   | Pinjarra, West Pinjarra,                                                                                        | October               | March               | January               |
|                   | Dwellingup, Meelon                                                                                              | 2024                  | 2025                | 2025                  |
| AREA 2            | North Yunderup,<br>South Yunderup,<br>Ravenswood,<br>Murray Bend                                                | 14<br>October<br>2024 | 24<br>March<br>2025 | 27<br>January<br>2025 |
| AREA 3            | Furnissdale, Barragup,<br>Coolup, West Coolup,<br>Birchmont, Yamba,<br>North Dandalup,<br>Nambeelup, Stake Hill | 21<br>October<br>2024 | 31<br>March<br>2025 | 3<br>February<br>2025 |