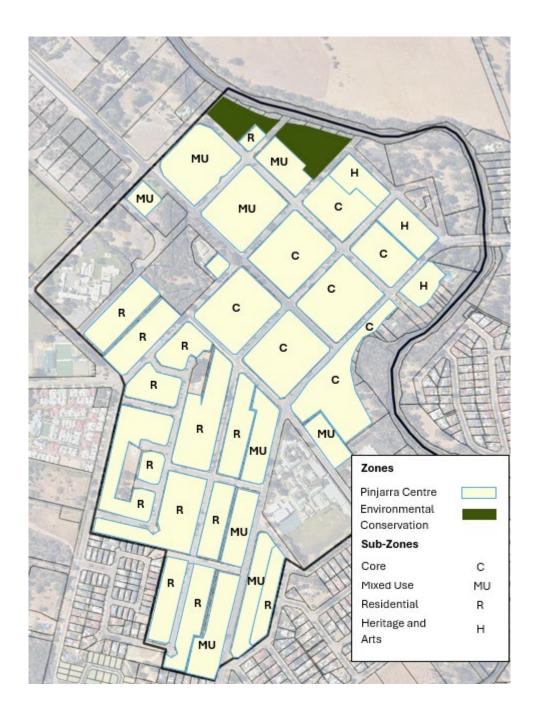

## Proposed Amendment to Local Planning Scheme No. 4

- 1. Transfer various landholdings within the Pinjarra Secondary Centre as shown on the amending maps from Town Centre, Residential, Rural, Public Purposes Reserve, Special Use, Civic/ Cultural Reserve, Private Clubs and Institutions, Commercial, Major Highway Reserve, Hotel/Motel to Pinjarra Centre Zone and Environmental Conservation Zone.
- 2. Delineate the extent of the following sub-zones and depict them with the corresponding letter as shown on the amending maps:
  - a. Core C;
  - b. Mixed Use MU;
  - c. Residential R;
  - d. Heritage and Arts H.
- 3. Remove the R15, R25, R40 residential density codes from various landholdings within the Pinjarra Secondary Centre and extend the RAC0 residential density code to cover all zoned land within the Pinjarra Secondary Centre as shown on the amending maps.
- 4. Extend the R2 residential density code to cover all zoned land Environmental Conservation as shown on the amending maps
- 5. Modify clause 5.1 by including 4. "Pinjarra Centre' adding '23. Environmental Conservation' and renumbering the remainder of zones.
- 6. Delete the existing clauses 5.2.1 to 5.2.4 and replace them with the following:
  - 5.2.1 The permissibility of uses of land in the various zones in the Scheme area is determined by cross-reference between the list of use classes on the left hand side of the zoning table and the list of zones at the top of the zoning table.
  - 5.2.2 The symbols used in the zoning table have the following meanings:
    - P means that the use is permitted if it complies with any relevant development standards and requirements of this Scheme;
    - I means that the use is permitted if it is consequent on, or naturally attaching, appertaining or relating to the predominant use of the land and it complies with any relevant development standards and requirements of this Scheme;
    - D means that the use is not permitted unless the local government has exercised its discretion by granting development approval;
    - A means that the use is not permitted unless the local government has exercised its discretion by granting development approval after advertising the application in accordance with clause 64 of the deemed provisions;
    - X means that the use is not permitted by this Scheme.

## 12. Insert a new Table I(a) - Pinjarra Centre Zoning Table as set out below:

| Use and Development Class  | Pinjarra Centre Sub Zones |              |                  |                      |
|----------------------------|---------------------------|--------------|------------------|----------------------|
|                            | Core                      | Mixed<br>Use | Residential      | Heritage<br>and Arts |
|                            | С                         | MU           | R                | H&A                  |
| Residential                |                           |              |                  |                      |
| Ancillary Accommodation    | Р                         | Р            | Р                | Х                    |
| Caretaker's Dwelling       | D                         | D            | Х                | D                    |
| Commercial Vehicle Parking | Х                         | Х            | D                | Х                    |
| Family Day Care            | D                         | D            | D                | Х                    |
| Grouped Dwelling           | D                         | Р            | Р                | Х                    |
| Holiday Accommodation      | Р                         | Р            | Α                | D                    |
| Home Business              | D                         | D            | D                | Х                    |
| Hosted Short Term Rental   | Р                         | Р            | Р                | Х                    |
| Accommodation              |                           |              |                  |                      |
| Industry - Cottage         | D                         | D            | D                | Х                    |
| Lodging House              | Р                         | D            | Х                | X<br>X<br>X<br>X     |
| Multiple Dwelling          | D                         | D            | D                | Х                    |
| Single House               | D                         | Р            | Р                | Х                    |
| Serviced Apartment         | Р                         | Р            | D                | Р                    |
| Unhosted Short Term Rental | Р                         | Р            | Р                | Х                    |
| Accommodation              |                           |              |                  |                      |
| Commercial                 |                           |              |                  |                      |
| Art Gallery                | Р                         | Р            | Х                | Р                    |
| Bank                       | Р                         | Р            | X<br>X           |                      |
| Betting Agency             | Х                         | Х            | Х                | X<br>X<br>X          |
| Bulky Goods Showroom       | Х                         | X<br>X<br>D  | Х                | Х                    |
| Car Park                   | D                         | D            | Х                | D                    |
| Child Care Premises        | Р                         | Р            | D                | D                    |
| Cinema / Theatre           | Р                         | Х            | Х                | D                    |
| Consulting Rooms           | D                         | D            | Х                | D                    |
| Convenience Store          | Р                         | Р            | A                | D                    |
| Exhibition centre          | Р                         | D            | Х                | D                    |
| Food outlet                | D                         | D            | A<br>X<br>X<br>X | X<br>X               |
| Food Outlet with Drive-    | Х                         | Х            | Х                | Х                    |
| Through Facility           |                           |              |                  |                      |
| Funeral Parlour            | Х                         | Х            | Х                | Х                    |
| Garden Centre              | Х                         | Х            | Х                | Х                    |
| Health Centre              | Р                         | Р            | Х                | D                    |
| Health Studio              | Р                         | Р            | Х                | D                    |
| Hire Outlet                | Х                         | Х            | Х                | Х                    |
| Home Store                 | D                         | D            | A                | D                    |
| Hotel                      | Р                         | Х            | Х                | Х                    |
| Laundromat                 | Р                         | Р            | Х                | Х                    |
| Liquor Store - Large       | Х                         | Х            | Х                | Х                    |
| Liquor Store - Small       | D                         | D            | Х                | Х                    |
| Market                     | D                         | D            | Х                | D                    |
| Medical Centre             | Р                         | Р            | Х                | Х                    |

- d) To provide a focal point for accommodating a broad range of land uses to meet the community's district needs for goods and services, community facilities, entertainment and leisure, education, health and tourism, consistent with the centre's level of the activity centre hierarchy as outlined in the applicable State planning policy.
- e) To ensure that development at the edges of the centre is of a scale which facilitates transition with adjoining residential areas.
- f) To provide for a pedestrian-dominant streetscape where the primary focus of activity is on the street, the public realm and public open spaces.
- g) To provide a focus for integrated and well-designed high-density housing and mixed used development.
- h) To provide for a diverse range of housing options to meet the needs of the community.
- i) To ensure walking, cycling and public transport access to and within the centre is prioritised whilst ensuring safe and efficient access for service vehicles.
- j) To ensure the design and landscaping of development provides a high standard of safety, convenience and amenity and contributes towards a sense of place and community
- k) To ensure development reflects the character and identity of Pinjarra.
- 6.17.2 Subdivision or development should not be commenced or carried out on land within the Pinjarra Centre zone and the local government or Commission should not approve an application for subdivision or development approval on land within the Pinjarra Centre zone until a structure plan has been prepared and approved by the Commission.
- 6.17.3 Subdivision and development of land within the Pinjarra Centre zone should only be commenced or carried out in conformity with a structure plan that has been approved by the Commission.
- 6.17.4 Land within the Pinjarra Centre zone may be divided into sub zones with distinct objectives, development standards, requirements and other provisions under this Scheme. These areas are to be marked on the Scheme Map according to the legend on the Scheme Map.
- 6.17.5 In addition to the objectives at clause 6.17.1, the objectives of the Pinjarra Centre sub zones are as follows:
  - a) Core sub zone To provide the focal point for business, employment and civic activity containing a network of appealing, tree-lined, lively and walkable streets framed by mixed-use buildings of a scale and character that complements the materials and forms of Pinjarra's heritage buildings.
  - b) Mixed Use sub zone To establish a frame to the Core Precinct that provides for a transition in activity between the Town Centre and the broader residential areas of Pinjarra by providing streets with a diverse range of complementary uses that enable people to work and reside in the same location or live affordably within a five to ten-minute walk from the primary business and employment centre.
  - c) Residential sub zone To provide for a broad diversity of housing types within a short walk or bike ride of the activity within the core and the adjacent mixed-use areas by providing a residential precinct with